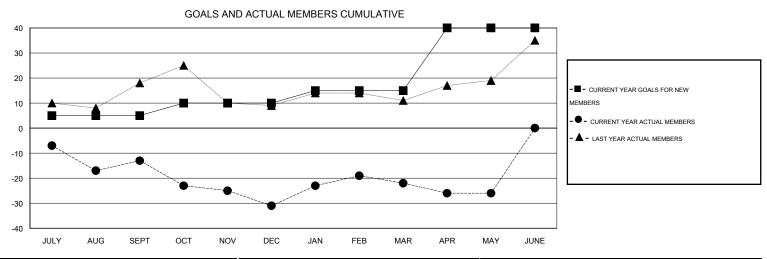

## GOALS AND ACTUAL NEW CLUBS CUMULATIVE

| DROPPED CLUBS: 0 |     | 34 CLUBS OF 48 ADDED 1 OR MORE<br>NEW MEMBERS | GENDER DISTRIBUTION  MALE 1,458 (80.37%) |              |     |
|------------------|-----|-----------------------------------------------|------------------------------------------|--------------|-----|
| DROPPED MEMBERS  |     |                                               | FEMALE                                   | 356 (19.63%) |     |
| DECEASED         | 19  | CLICK HERE FOR HEALTH ASSESSMENT DATA         |                                          |              | 244 |
| CLUB CANCELLED   | 0   |                                               | · · · · · · · · · · · · · · · · · · ·    |              |     |
| OTHER            | 123 |                                               |                                          |              | 122 |
| TOTAL            | 142 |                                               | NON-HEAD OF HOUSEHOL                     | D            | 122 |