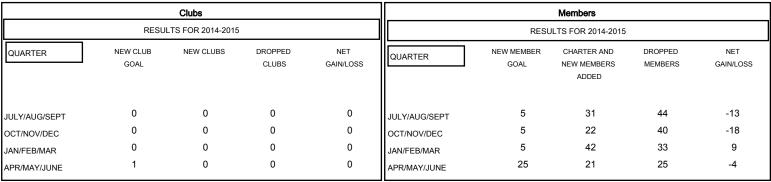

## GOALS AND ACTUAL NEW CLUBS CUMULATIVE

| DROPPED CLUBS: 0 |     | 34 CLUBS OF 48 ADDED 1 OR MORE<br>NEW MEMBERS | GENDER DISTRIBUTION  MALE 1,458 (80.37%) |              |     |
|------------------|-----|-----------------------------------------------|------------------------------------------|--------------|-----|
| DROPPED MEMBERS  |     |                                               | FEMALE                                   | 356 (19.63%) |     |
| DECEASED         | 19  | CLICK HERE FOR HEALTH ASSESSMENT DATA         |                                          |              | 244 |
| CLUB CANCELLED   | 0   |                                               | · · · · · · · · · · · · · · · · · · ·    |              |     |
| OTHER            | 123 |                                               |                                          |              | 122 |
| TOTAL            | 142 |                                               | NON-HEAD OF HOUSEHOL                     | D            | 122 |